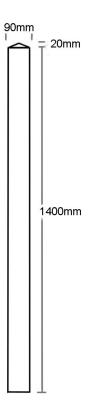

# 90mm REPLAS BOLLARD At Limited RECYCLED PLASTIC





The Replas 90mm square bollard is a solid piece of recycled plastic with a pyramidshaped top. It is the ideal solution wherever a barrier is required to define boundaries, either to deter vehicles or create a visual signal.

90mm Replas bollards are available in a range of colours and may be routed to enhance their appearance. They are easy to install stand alone or linked via chain or pipe. Replas recycled plastic bollards will not split, rot or crack, and never need painting.

#### WEIGHT

10.2 kg

#### COLOUR

Black

Grey

Green

Blue

Brown

## LENGTH OVERALL

1400mm

## **DIMENSIONS**

90 x 90mm square



90mm Bollards